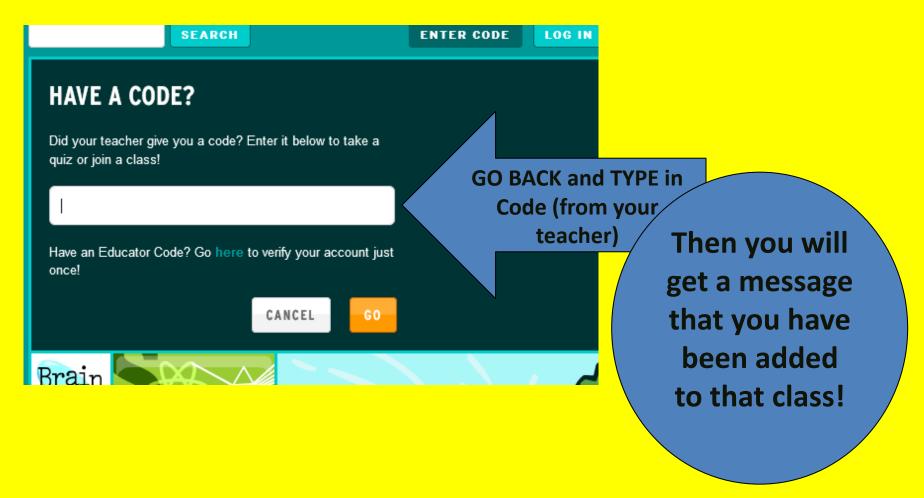

## Now you can come back with that code to our class!

Write that down in a SAFE place along with your username and password!