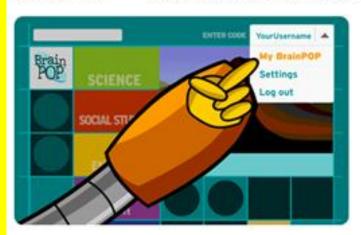

### Hi Linda!

You just created a personal account to BrainPOP!

From now on, use and your new password to log into the site.

You can select My BrainPOP from the menu to see your work!

Keep a history of all the movies you've watched.