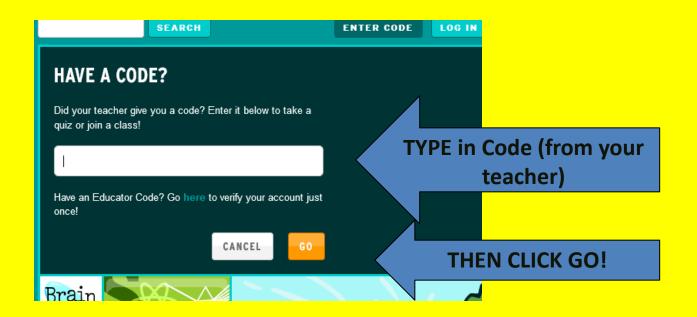

#### REGISTRATION

## You're about to join Mrs. Dupes English!

To join this class, you must log in with your own username, or create one.

LOG IN

CREATE A USERNAME

BE SURE TO
CAREFULLY
CHOOSE
USERNAME AND
PASSWORD AND
WRITE IT DOWN

## Now you can come back with that code to our class!

Write that down in a SAFE place along with your username and password!